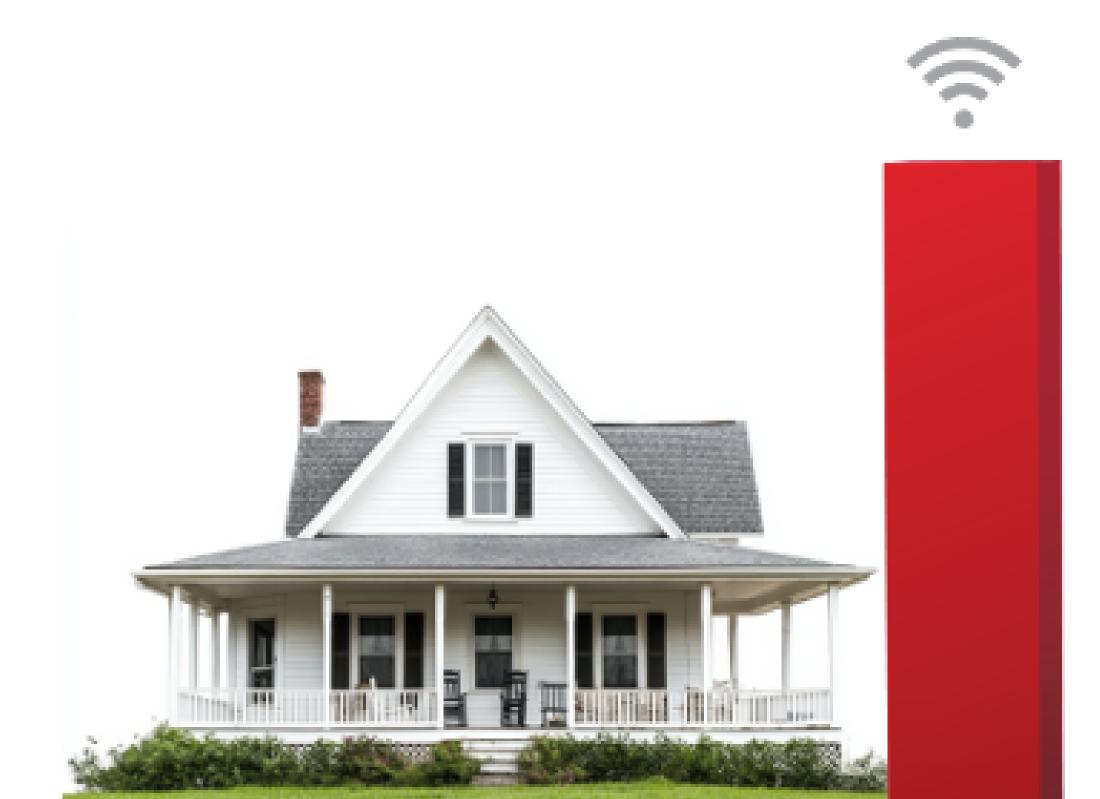

NFTC is building a pure fibre optic network to provide ultra-high-speed internet, digital television, and more to your home. Once complete, your household will be able to work, stream, and play faster than ever before.

The pre-work will involve making a narrow pathway (via mini-trencher or handspade) slightly below ground (approx 4"-6") or running an aerial line, attaching the cable to the exterior of your home, and putting a small coil of wire to the side of your building.