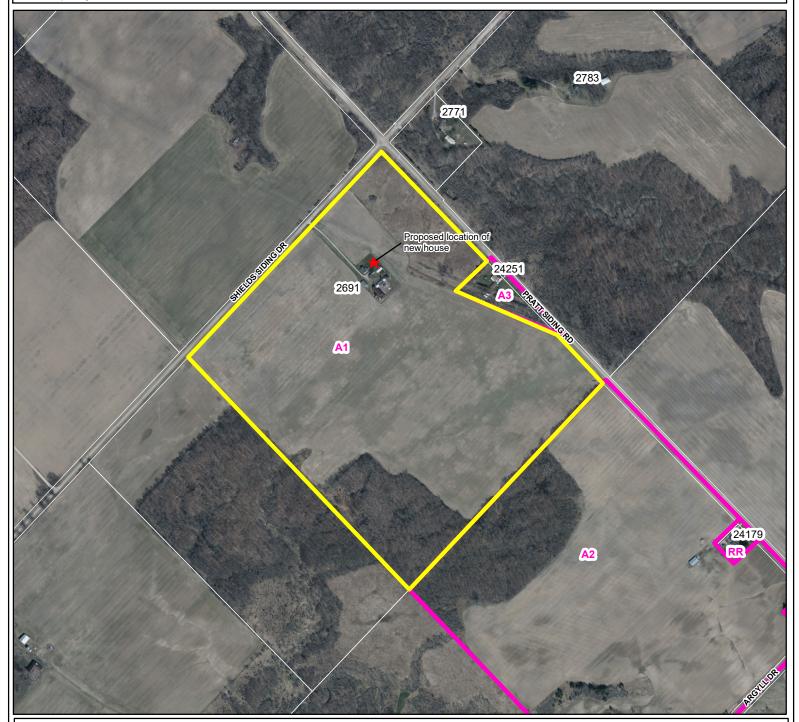

## **APPLICATION FOR TEMPORARY USE ZONING BY-LAW AMENDMENT (P5-2024)**

**Owners: Jason and Kelita Pumfrey** Agent: Ritchie Home Builders Inc. c/o Thomas Ritchie SOUTH

2691 Shields Siding Dr CON 7 N PT LOT 9 Municipality of Southwest Middlesex

Lands to be rezoned from 'General Agricultural (A1) Zone' to 'General Agricultural Temporary Use (A1-14-T) Zone'

Published by the County of Middlesex Planning Department 399 Ridout Street North, London, ON N6A 2P1 (519) 434-7321 April. 2024

middlesex

**Zone Boundary** 

Metres 80 160 320

1:8,000

0 Disclaimer: This map is for illustrative purposes only. Do not rely on it as being a precise indicator of routes, locations of features, nor as a guide to navigation.