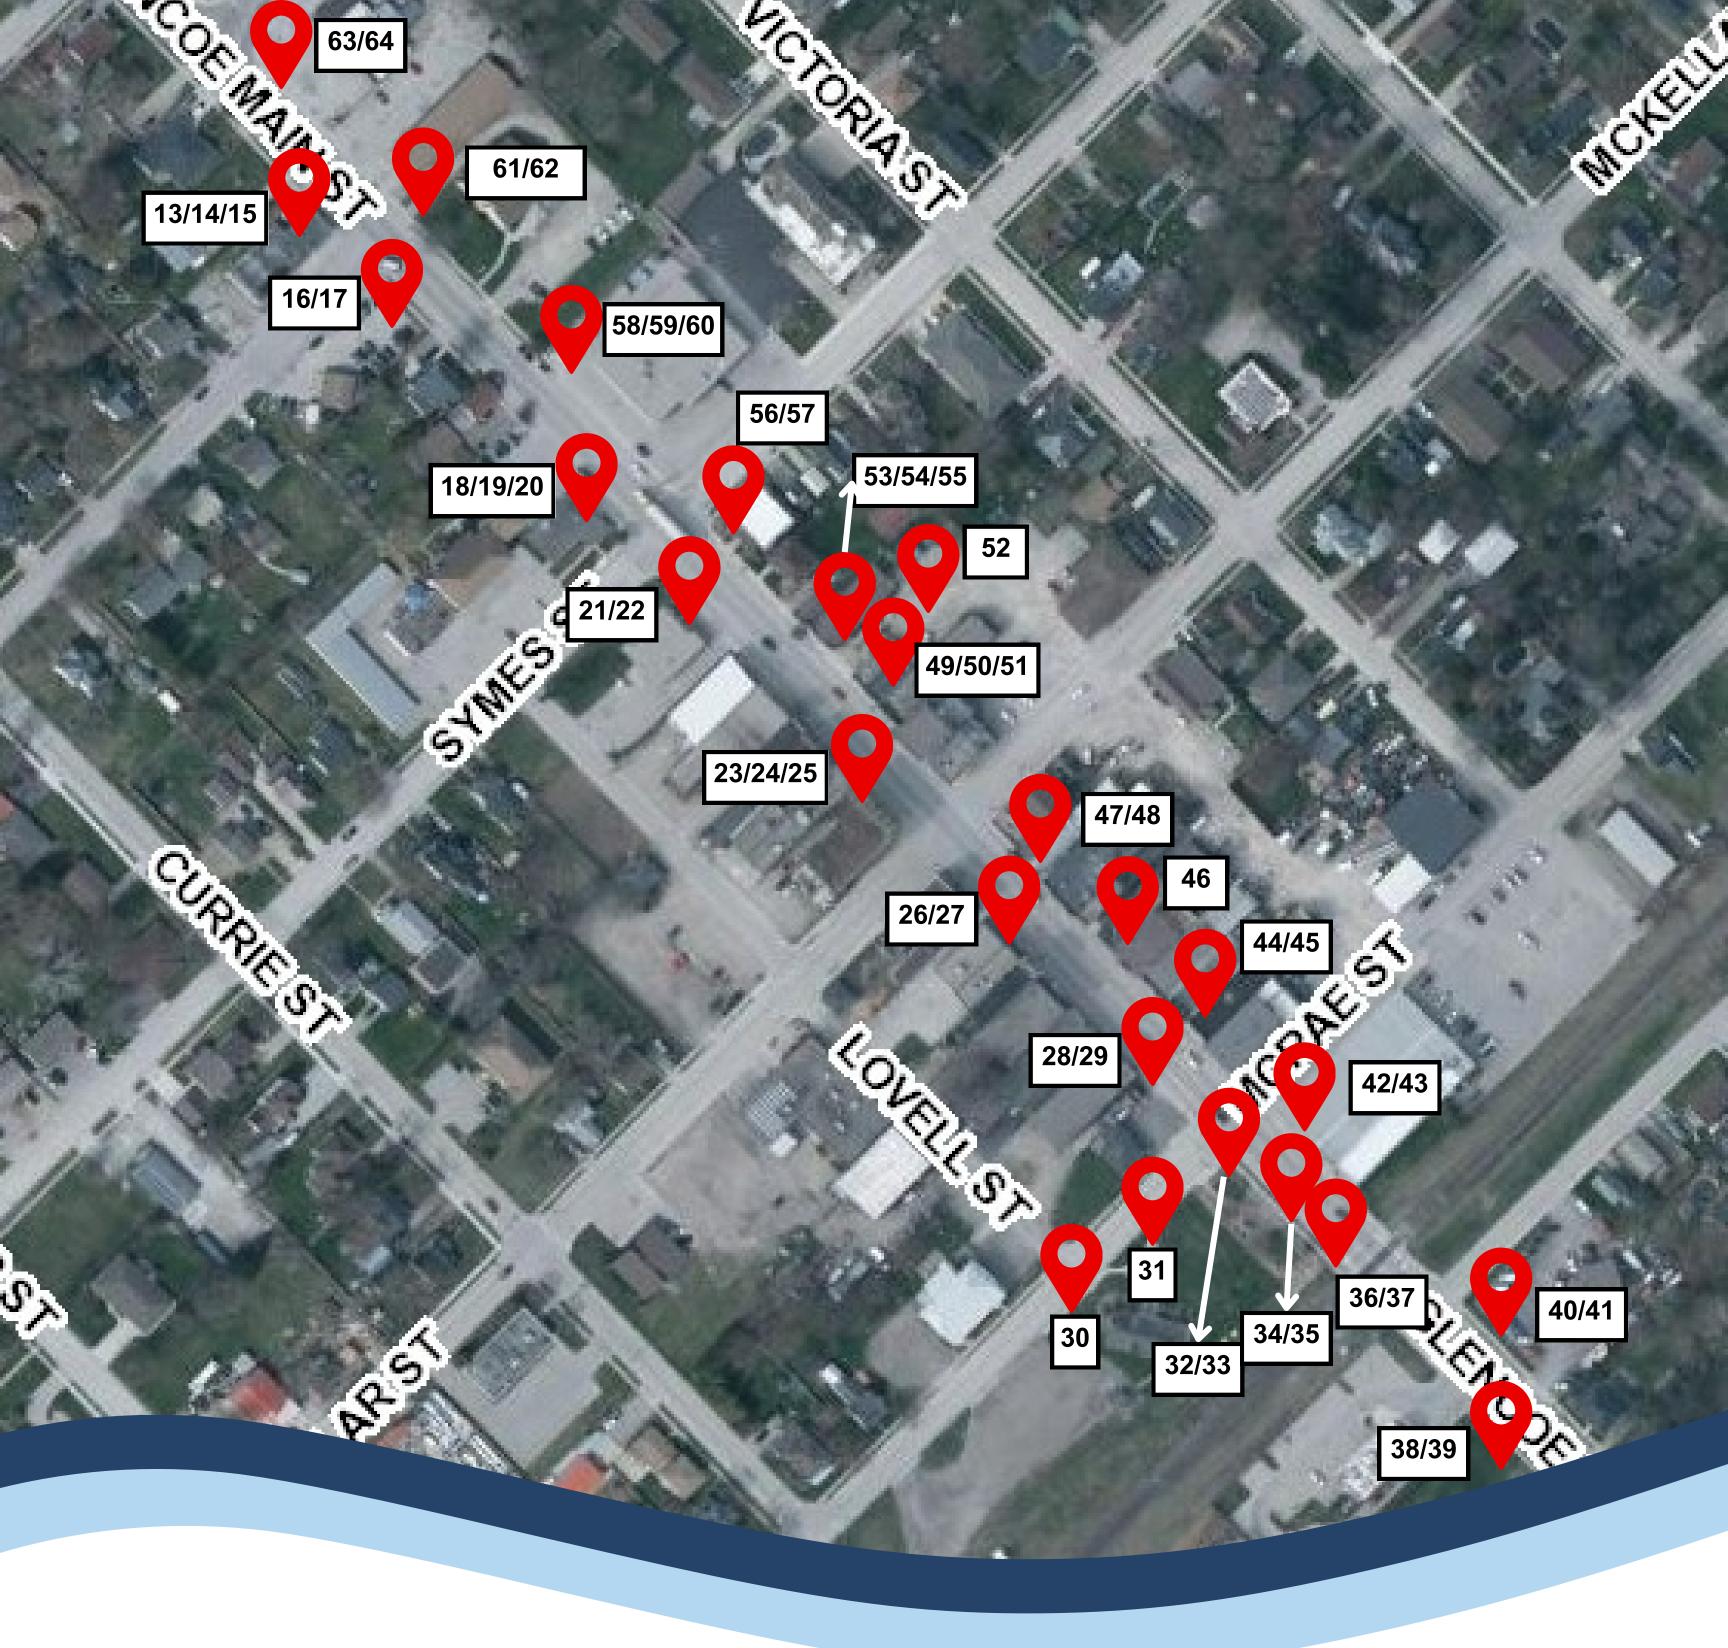

### **Glencoe Locations:**

- **13/14.** Baskets Near Bryans Variety, 158 Mill St.
- **15.** Planter Near Bryans Variety, 158 Mill St.
- **16/17.** Baskets Near Foreign Policy Auto Repair, 260 Main St.
- 18/19. Baskets Near CIBC, 252 Main St.
- 20. Planter Near CIBC, 252 Main St.
- 21/22. Baskets Near Kay Chiropractic, 248 Main St.
- 23/24. Baskets Near McKellar Hotel, 230 Main St.
- **25.** Planter Near McKellar Hotel, 230 Main St.
- 26/27. Baskets Near Let It Brie, 222 Main St.
- 28/29. Baskets Near 202 Main St.

- **30.** Basket Across from the Legion, 156 McRae St.
- **31.** Basket Near the Glencoe Train Station, 151 McRae St.
- **32.** Planter Near Glencoe Cenotaph, faces 202 Main St.
- **33.** Planter Near Glencoe Cenotaph, faces 202 Main St.
- **34/35.** Baskets Near Glencoe Cenotaph, 151 McRae St.
- **36/37.** Baskets Near Glencoe Cenotaph & Railways, 151 McRae St.

## **Glencoe Locations:**

38/39. Baskets - Near Tim Hortons, 190 Main St.

**40/41.** Baskets - Near Bulldog Motors, 189 Main St.

42/43. Baskets - Near Foodland, 195 Main St.

**44/45.** Baskets - Near Sparrows Clothing, 211

Main St.

**46.** Planter - Near Sparrows Clothing, 211 Main St.

47/48. Baskets - Near 225 Main St.

**49/50.** Baskets - Right side of the parkette, 241A Main St.

**51.** Planter - Right side of the parkette, 241A Main St.

**52.** Planter - Inside the parkette, 241A Main St.

**53/54.** Baskets - Left side of the parkette, 241A Main St.

**55.** Planter - Left side of the parkette, 241A Main St.

56/57. Baskets - Near Budakan, 249 Main St.

58/59. Baskets - Near Guardian - Glencoe

Pharmacy, 253 Main St.

**60.** Planter - Near Guardian - Glencoe Pharmacy, 253 Main St.

61/62. Baskets - Near Subway, 265 Main St.

63/64. Baskets - Near 267 Main St.