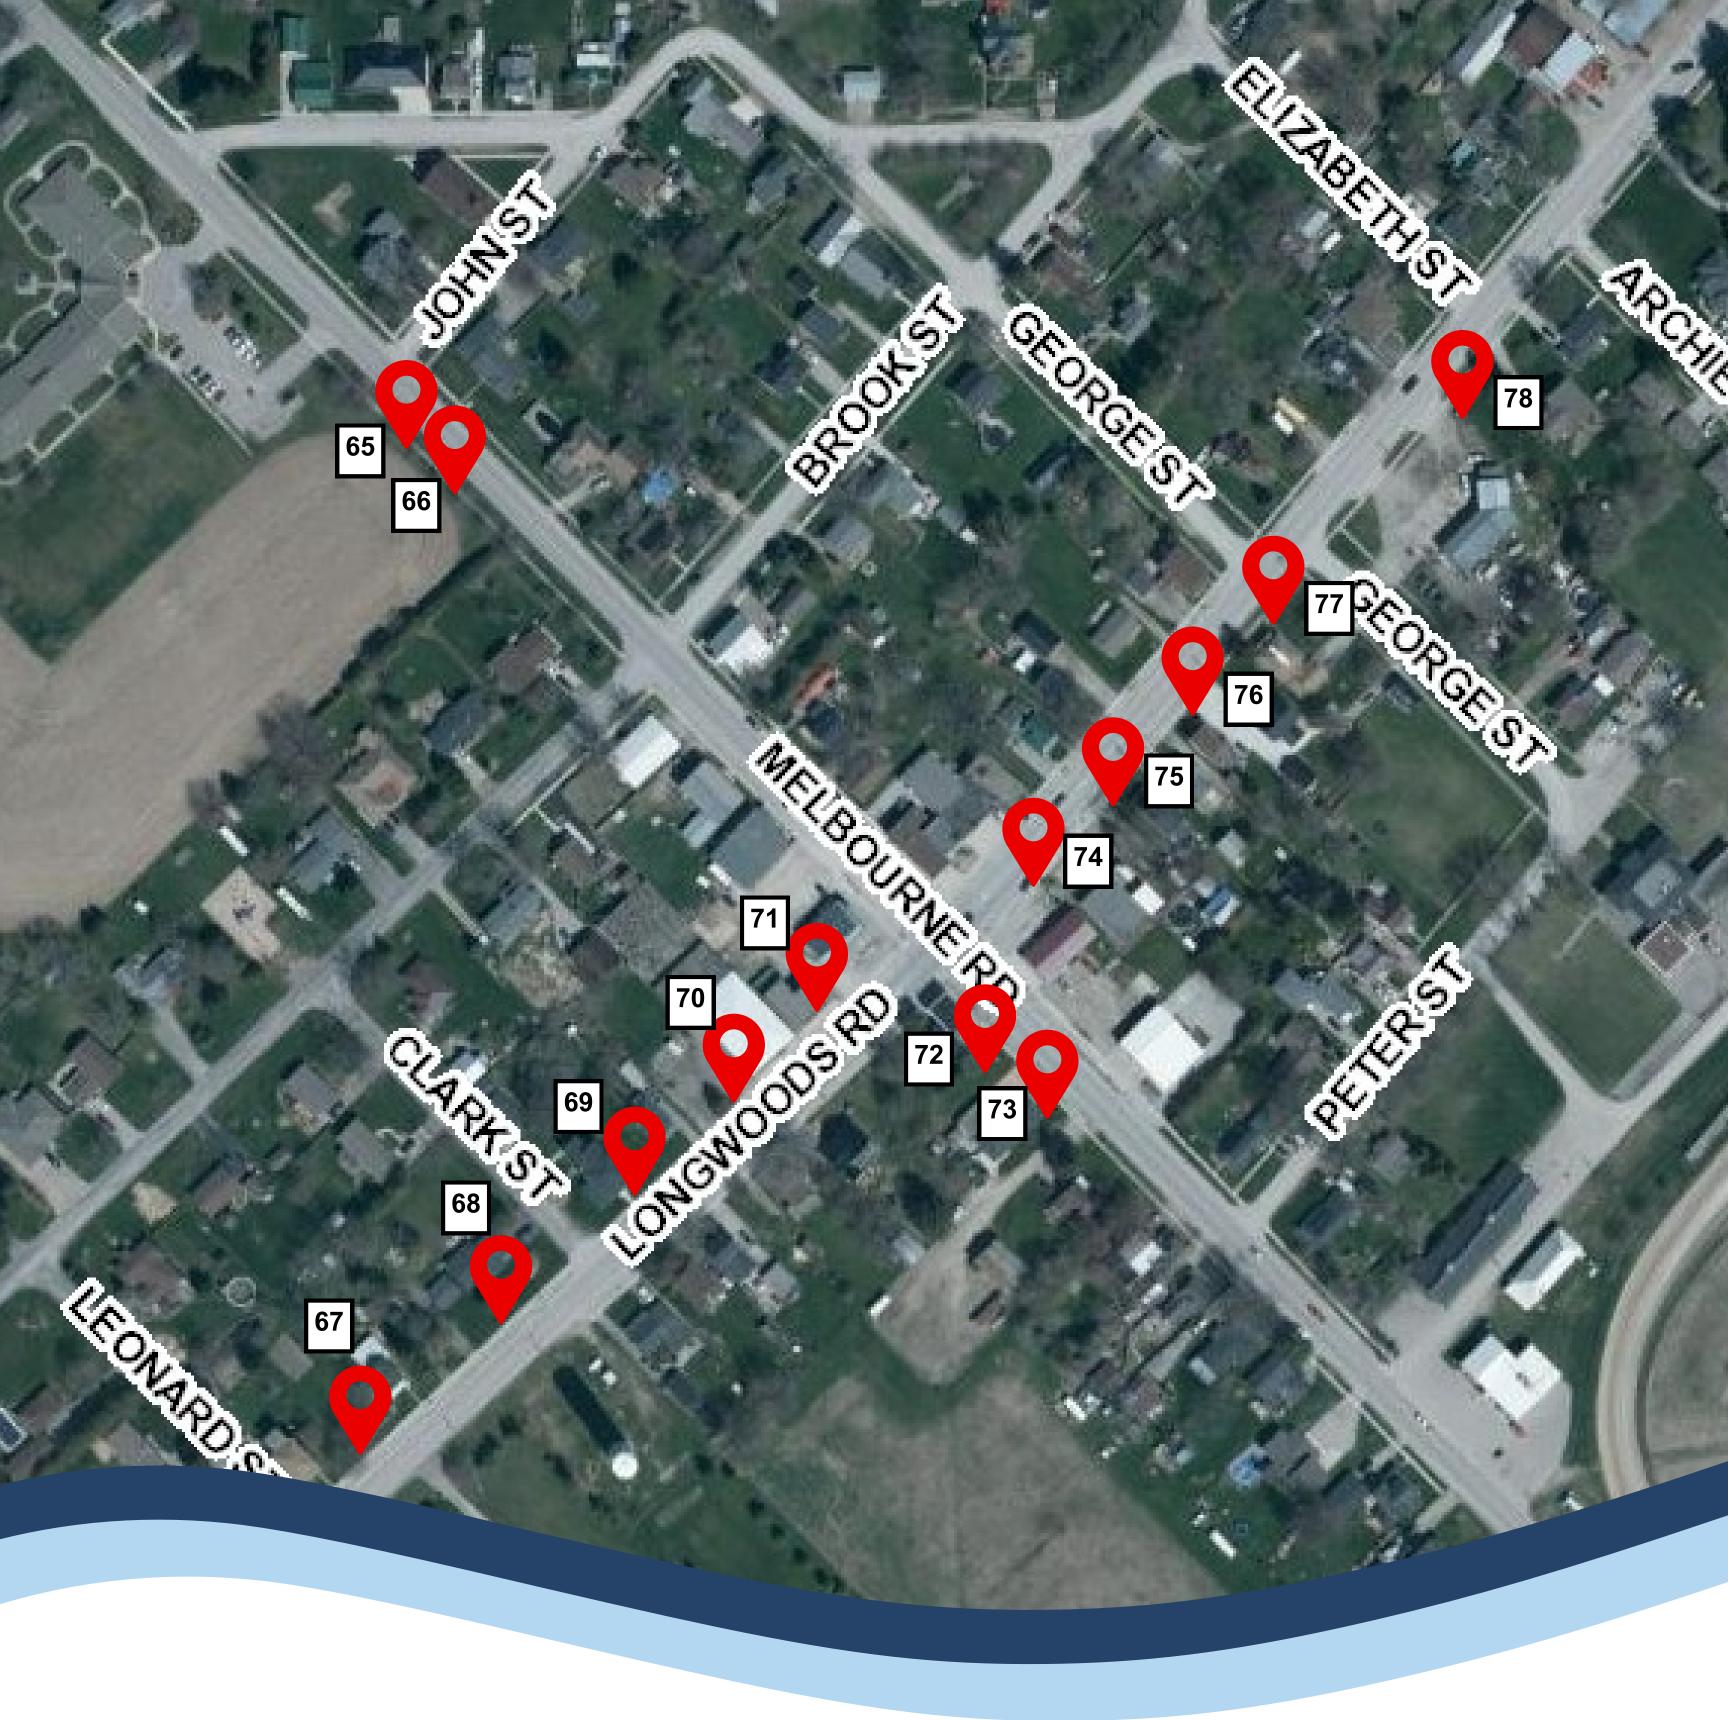

#### **Melbourne Locations:**

**65/66.** Planters - Near Melbourne Housing Corporation, 21985 Melbourne Rd.

67. Basket - Near 6540 Longwoods Rd.

68. Basket - Near 6542 Longwoods Rd.

69. Basket - Near 6536 Longwoods Rd.

70. Basket - Near 6554 Longwoods Rd.

**71.** Basket - Near the Untold Treasury Vault, 6570 Longwoods Rd.

72. Basket - Near 21919 Melbourne Rd.

73. Basket - Near 21915 Melbourne Rd.

**74.** Basket - Near In A Jam, 6583 Longwoods Rd.

**75.** Basket - Near 6593 Longwoods Rd.

76. Basket - Near 6601 Longwoods Rd.

77. Basket - Near 6605 Longwoods Rd.

78. Basket - Near 6627 Longwoods Rd.