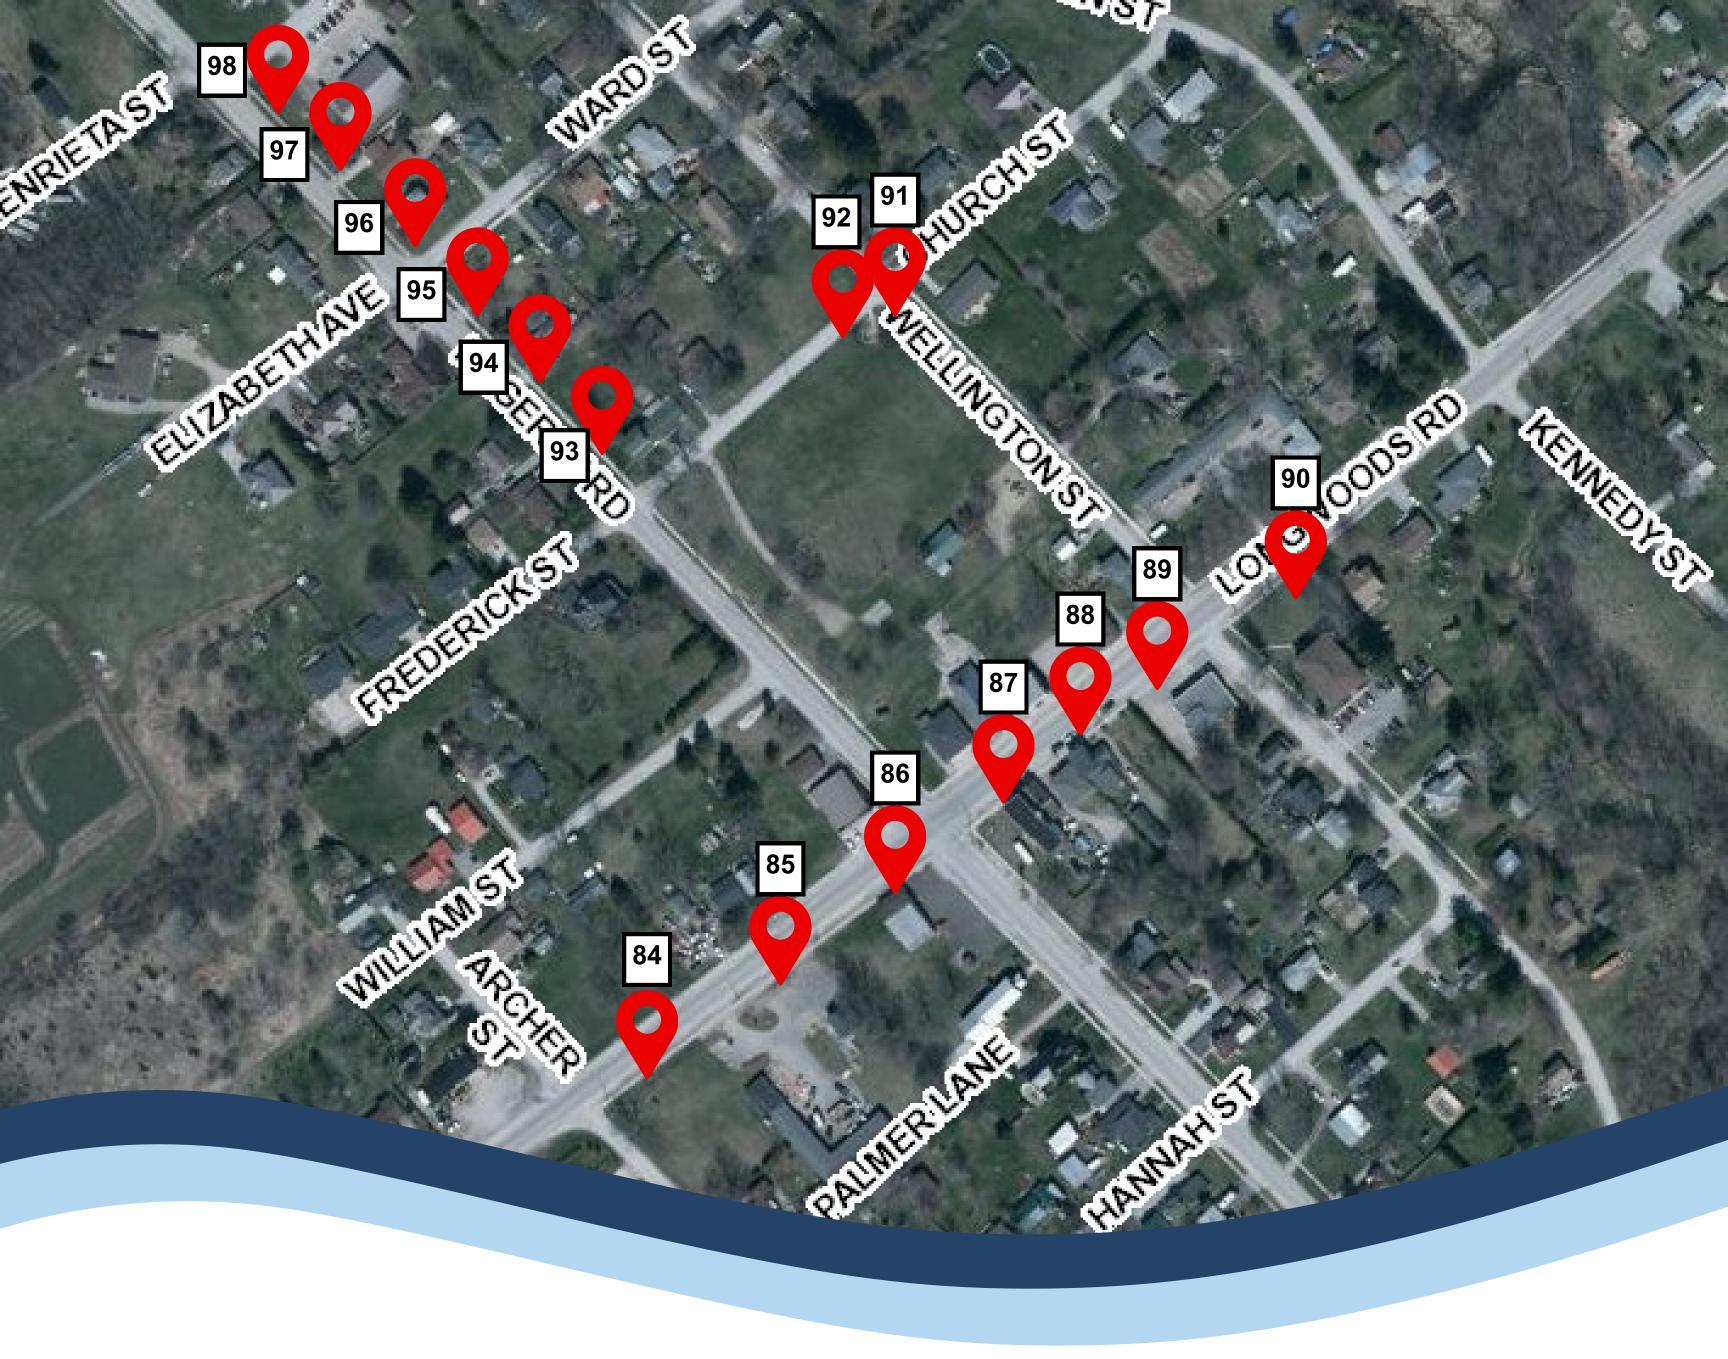

#### **Wardsville Locations:**

- 84. Basket At the corner of Longwoods Rd. & Davis St.
- 85. Basket Near 1767 Longwoods Rd.
- 86. Basket Near 1775 Longwoods Rd.
- 87. Basket Near Dave's Cafe, 1785 Longwoods Rd.
- 88. Basket Near 1791 Longwoods Rd.
- 89. Basket Near Ross' Auto Repair Centre, 1803 Longwoods Rd.
- 90. Basket Near 1809 Longwoods Rd.
- 91. Planter (Left) Wardsville Cenotaph, at the corner of Wellington St. and Church St.
- 92. Planter (Right) Wardsville Cenotaph, at the corner of Wellington St. and Church St.
- 93. Basket Near 21962 Hagerty Rd.
- 94. Basket In-between 21962 and 21970 Hagerty Rd.
- 95. Basket Near21970 Hagerty Rd.
- 96. Basket Near 21986 Hagerty Rd.
- 97. Basket Near 21990 Hagerty Rd.
- 98. Near the Wardsville Masonic Hall, 21996 Hagerty Rd.