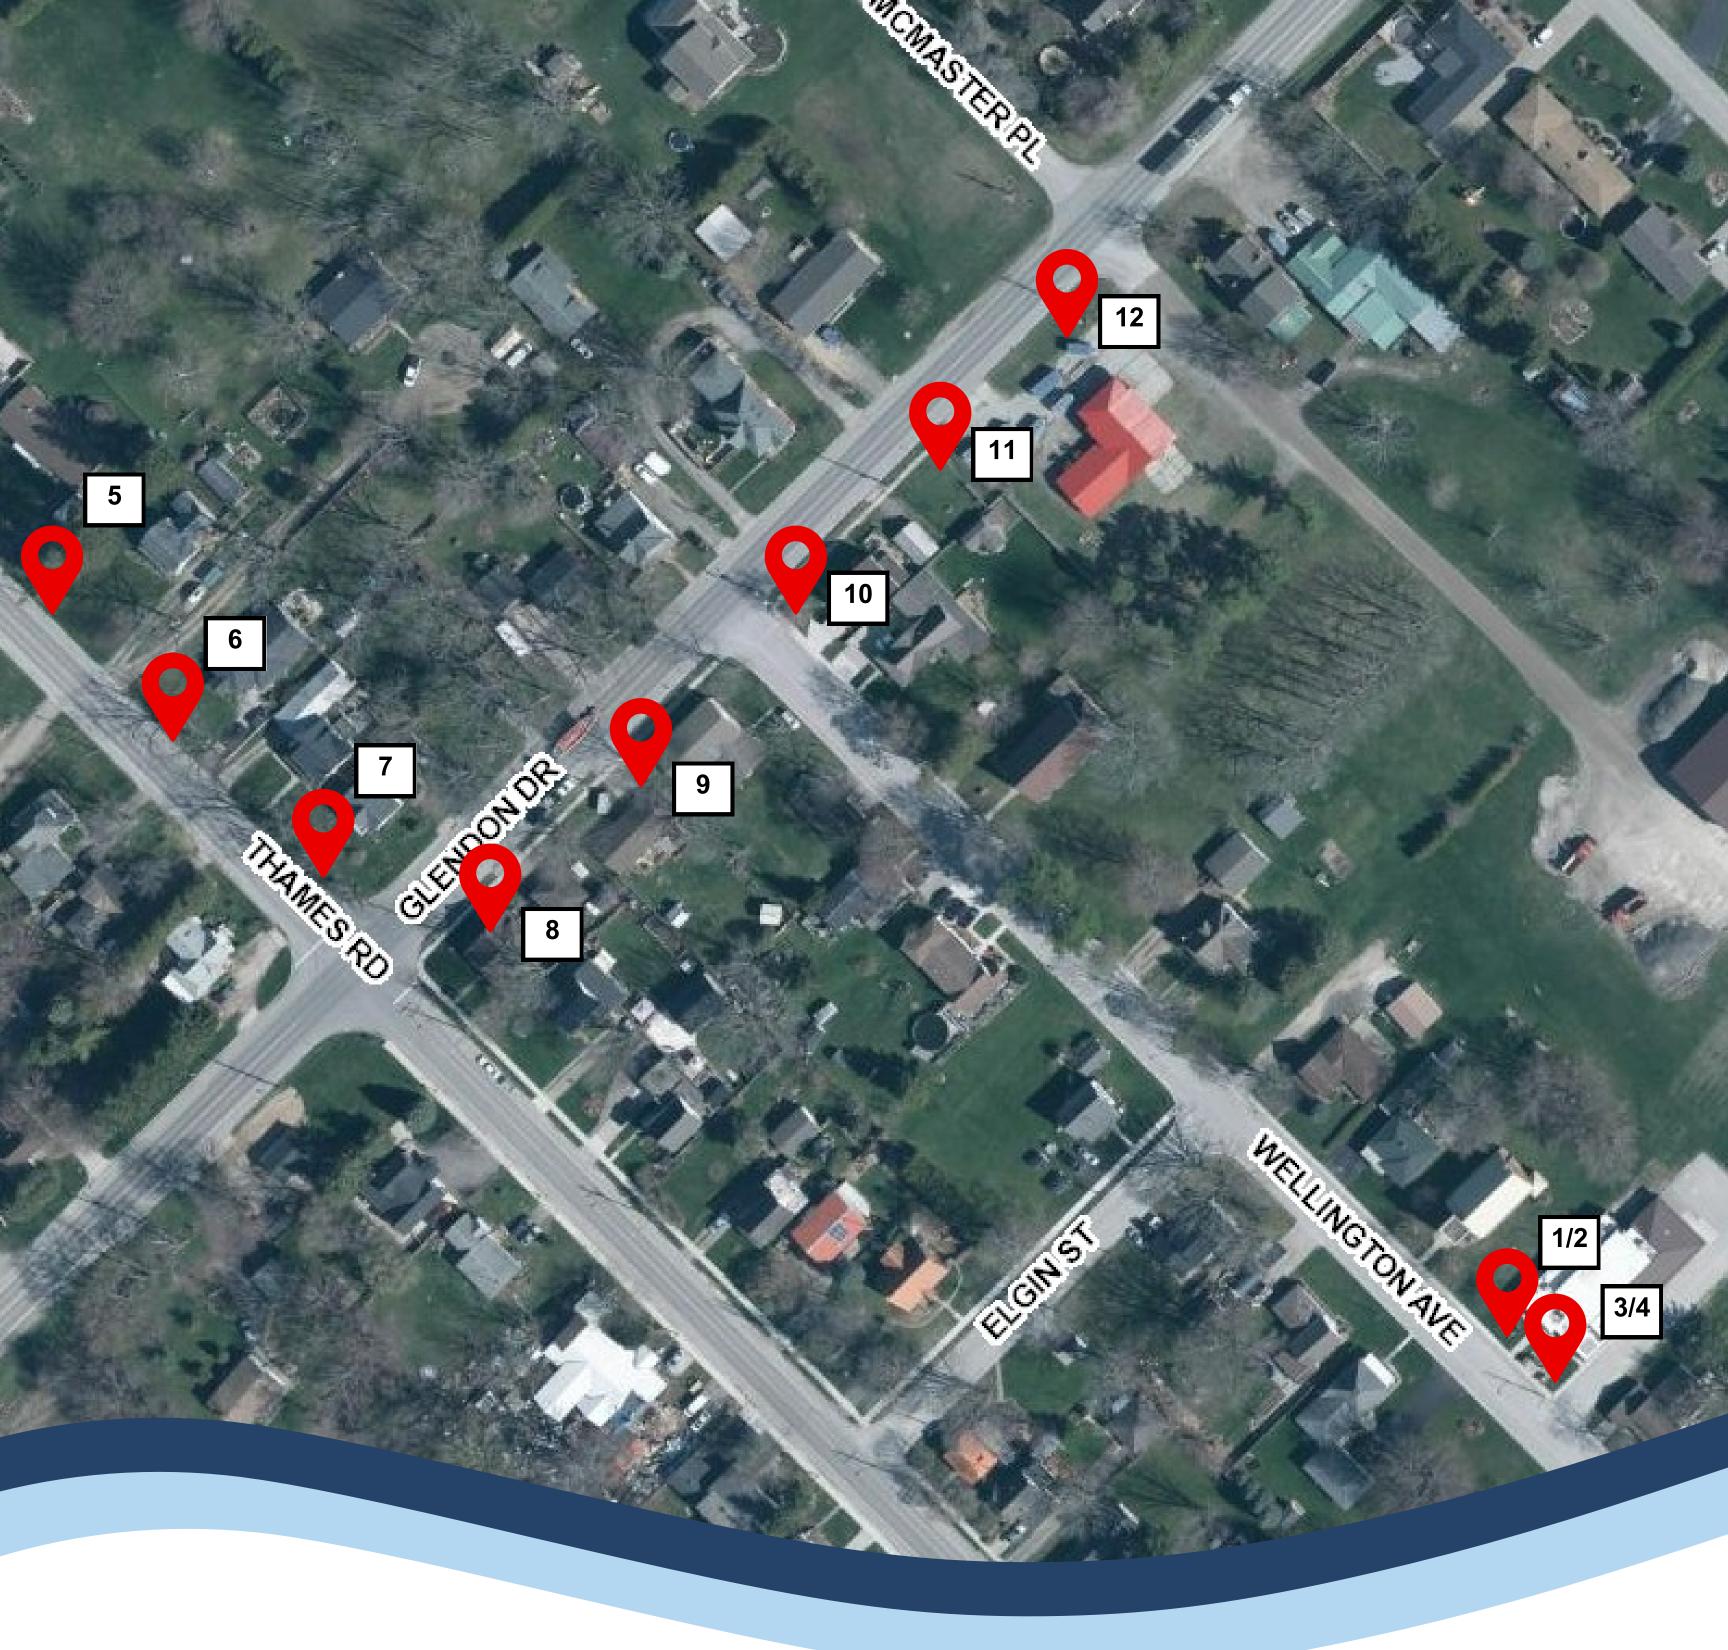

## **Appin Locations:**

- Basket Left of the Ekfrid Community Centre,
   Wellington Ave.
- 2. Planter Left of the Ekfrid Community Centre, 48 Wellington Ave.
- **3.** Basket Right of the Ekfrid Community Centre, 48 Wellington Ave.
- **4.** Planter Right of the Ekfrid Community Centre, 48 Wellington Ave.
- 5. Basket Near 22772 Thames Rd.
- 6. Basket Near 22764 Thames Rd.

- 7. Basket Near 22752 Thames Rd.
- 8. Basket Corner of Glendon Dr. & Thames Rd.
- 9. Basket Near 5153 Glendon Dr.
- 10. Basket Corner of Glendon Dr. & Wellington Ave.
- 11. Basket Across from 5166 Glendon Dr.
- 12. Basket Near 5173 Glendon Dr.