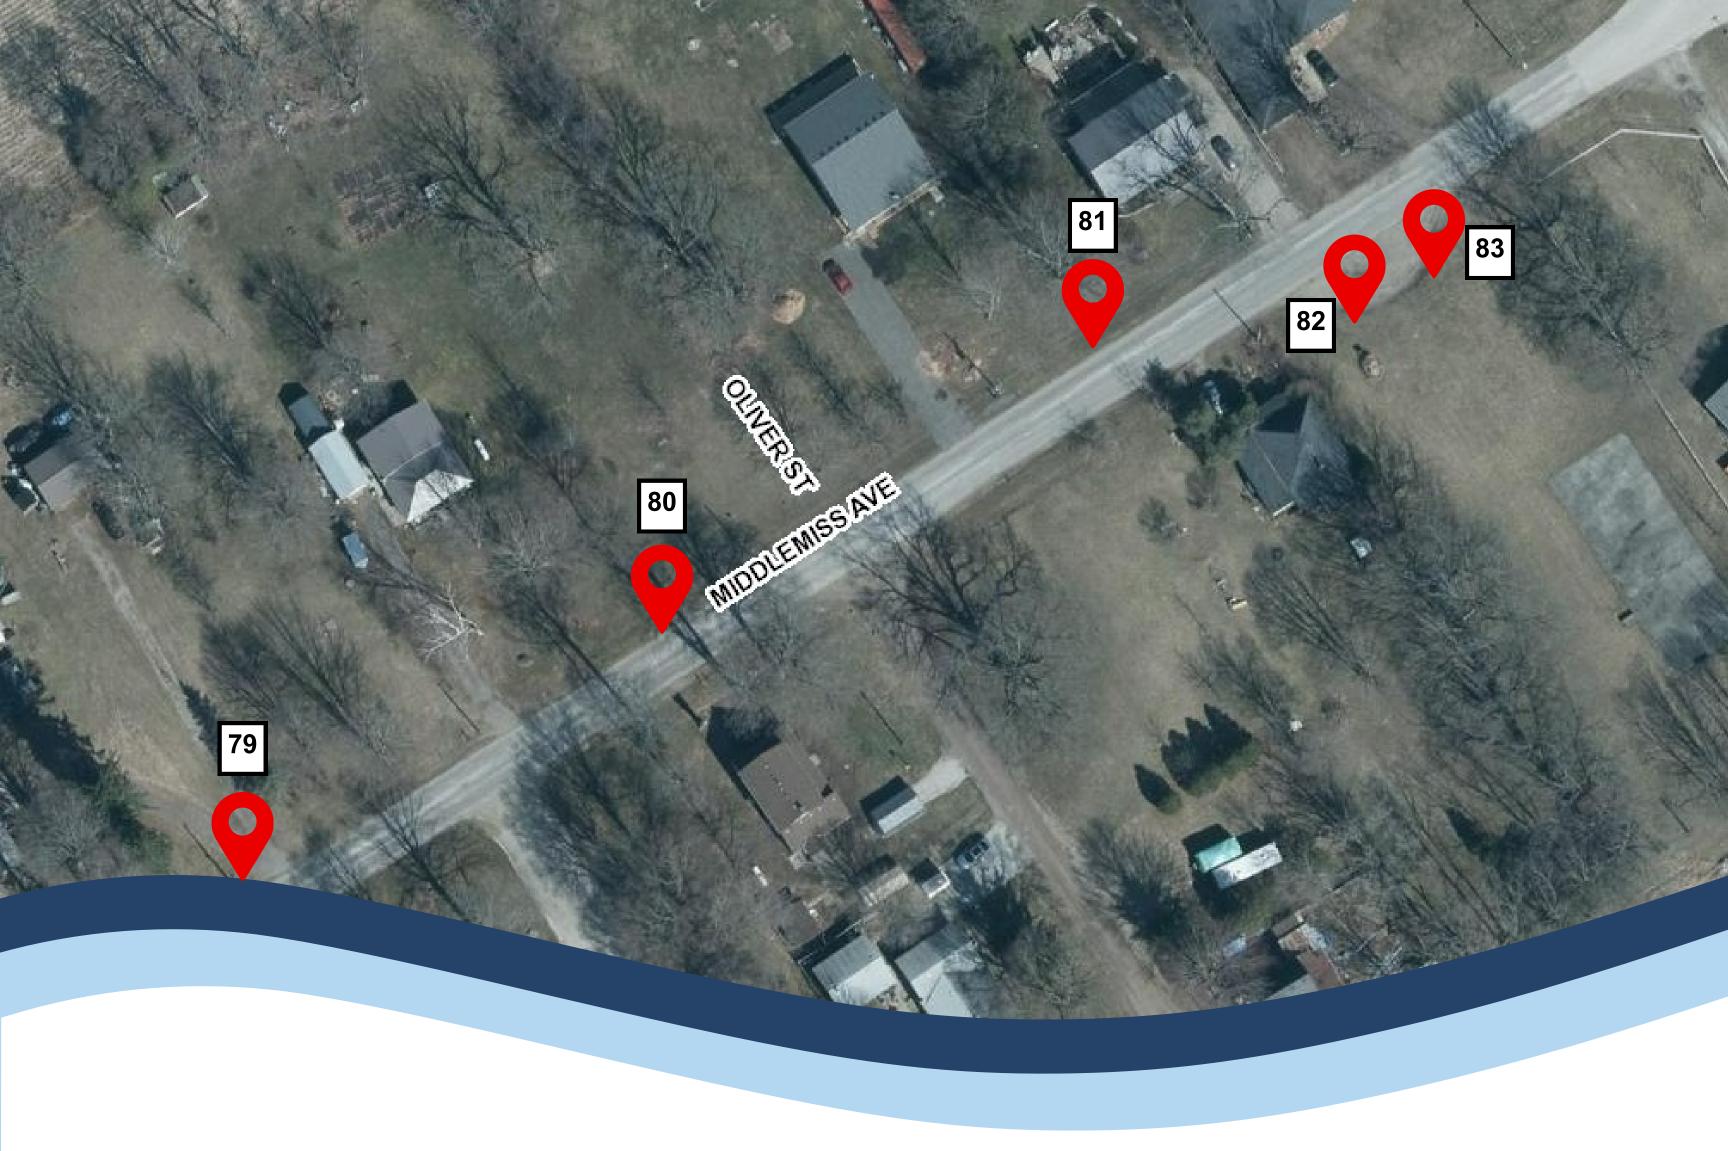

#### **Middlemiss Locations:**

- 79. Basket Near 21 Middlemiss Ave.
- 80. Basket Near 15 Middlemiss Ave.
- 81. Basket Near 3 Middlemiss Ave
- 82. Planter (Left) Near 4 Middlemiss Ave.
- 83. Planter (Right) Near 4 Middlemiss Ave.