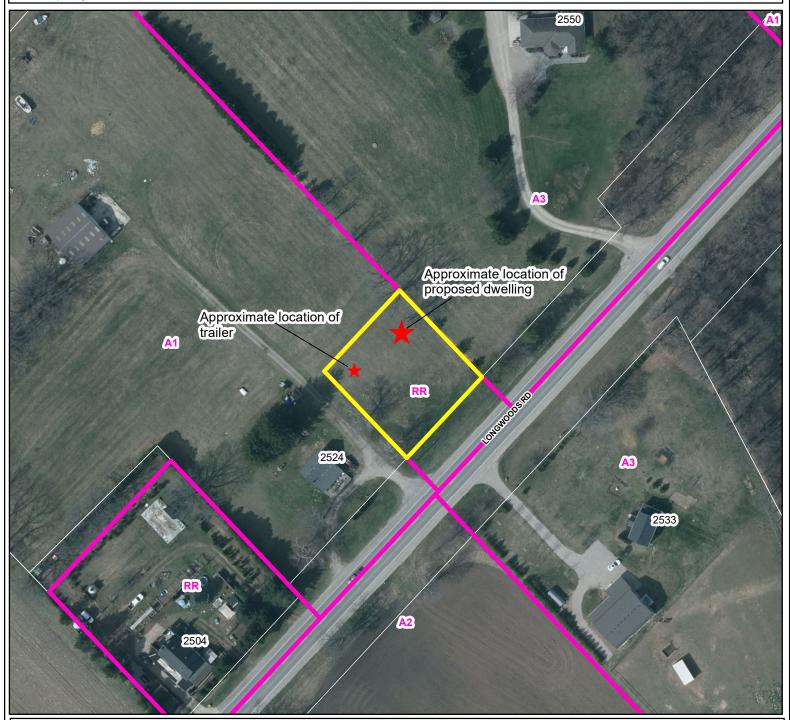

## APPLICATION FOR TEMPORARY USE ZONING BY-LAW AMENDMENT (P6-2024)

Owners: Wayne & Christine Gagnier

Location: Northwest side of Longwoods Rd., between Big Bend Rd. and Pratt Siding Rd.

## Municipality of SOUTHWEST MIDDLESEX KEY MAP

Lands to be rezoned from 'Rural Residential (RR) Zone' to 'Rural Residential temporary use with exception ('RR-1-T) Zone'

**Zone Boundary** 

1:1,250 Metres 12.5 25 50

Disclaimer: This map is for illustrative purposes only. Do not rely on it as being a precise indicator of routes, locations of features, nor as a guide to navigation.

Published by the County of Middlesex Planning Department 399 Ridout Street North, London, ON N6A 2P1 (519) 434-7321 April. 2024