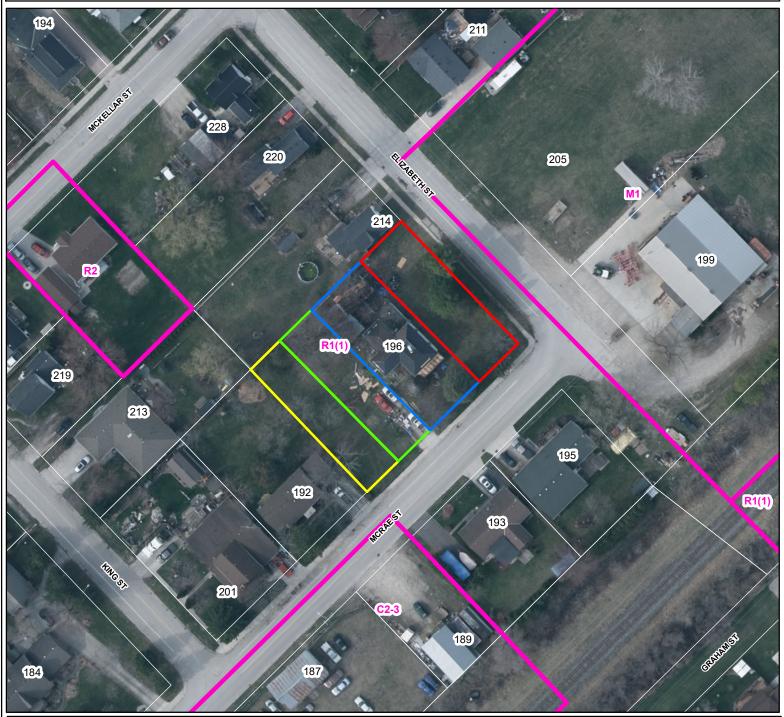

## **APPLICATION FOR ZONING BY-LAW AMENDMENT (P16-2021)**

Owner: KLM Holdings LTD c/o MARCO DE MELO Agent: STRIK BALDINELLI MONIZ (SBM) LTD.

196 Mcrae St PLAN 292 PT BLK N LOTS 6 AND 7 Municipality of Southwest Middlesex (Glencoe)

## Municipality of SOUTHWEST MIDDLESEX KEY MAP

Lands to be rezoned from 'Residential First Density (R1(1))
Zone' to 'Residential Second Density with Special Provisions (R2-#) Zone'
Lands to be rezoned from 'Residential First Density (R1(1))
Zone' to 'Residential Second Density with Special Provisions (R2-#) Zone'
Lands to be rezoned from 'Residential First Density (R1(1))

Zone' to 'Residential Second Density with Special Provisions (R2-#) Zone'
Lands to be rezoned from 'Residential First Density (R1(1))

Zone' to 'Residential Second Density with Special Provisions (R2-#) Zone'

Disclaimer: This map is for illustrative purposes only. Do not rely on it as being a precise indicator of routes, locations of features, nor as a guide to navigation.

1:900

399 Ridout Street North, London, ON N6A 2P1 (519) 434-7321 March. 2024